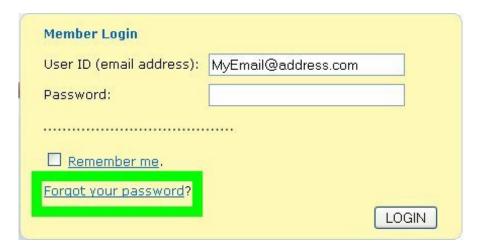

Or U can simply reset Ur password by pressing the "Forgot your password" button that will appear if U did don't get Ur log in correct.

Then simply enter Ur email on the form that appears and Beach Body will email your Ur password.