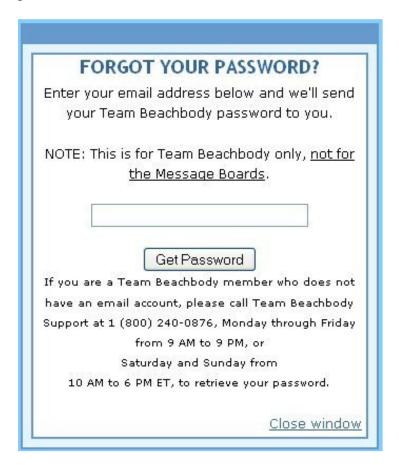

Or U can simply reset Ur password by pressing the "Forgot your password" button that will appear if U did don't get Ur log in correct.

Then simply enter Ur email on the form that appears and Beach Body will email your Ur password.