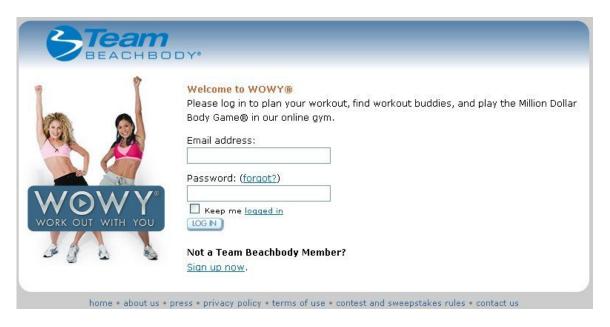

## Log in to WOWY & Password Reset:

1) Log in to Ur Team Beach Body page

The easiest way to get to Ur page is to simply go to:

http://www.WOWY.com

WOWY stands for

Work

Out

With

You

From here simply log into Ur account.

With Ur:

E- Mail address

Password

If U don't know Ur password I may have it for U so U can call or email me for it.

Jason@PuckHead.org

678-361-4140